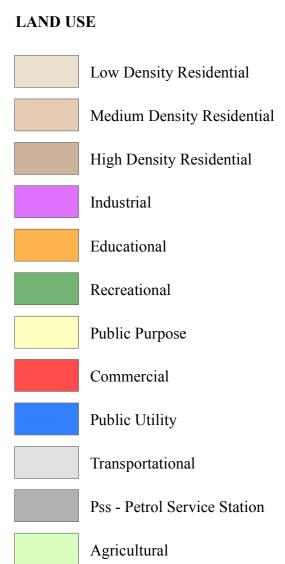

| Code | Land Use                   | No of Plots | Area in Ha | %     |
|------|----------------------------|-------------|------------|-------|
| 0    | High Density Residential   | 12          | 55.150     | 19.82 |
|      | Medium Density Residential | 6           | 30.691     | 11.03 |
|      | Low Density Residential    | 2           | 8.616      | 3.10  |
| 1    | Industrial                 | 2           | 4.980      | 1.79  |
| 2    | Educational                | 6           | 15.300     | 5.50  |
| 3    | Recreational               | 4           | 2.214      | 0.80  |
| 4    | Public Purpose             | 10          | 9.689      | 3.48  |
| 5    | Commercial                 | 304         | 9.894      | 3.56  |
| 6    | Public Utility             | 8           | 5.357      | 1.93  |
| 7    | Roads                      | 1           | 34.885     | 12.53 |
|      | Pss, Bus park              | 4           | 2.359      | 0.85  |
| 9    | Agricultural               | 11          | 99.174     | 35.63 |
|      | Total                      | 370         | 278.308    | 100   |