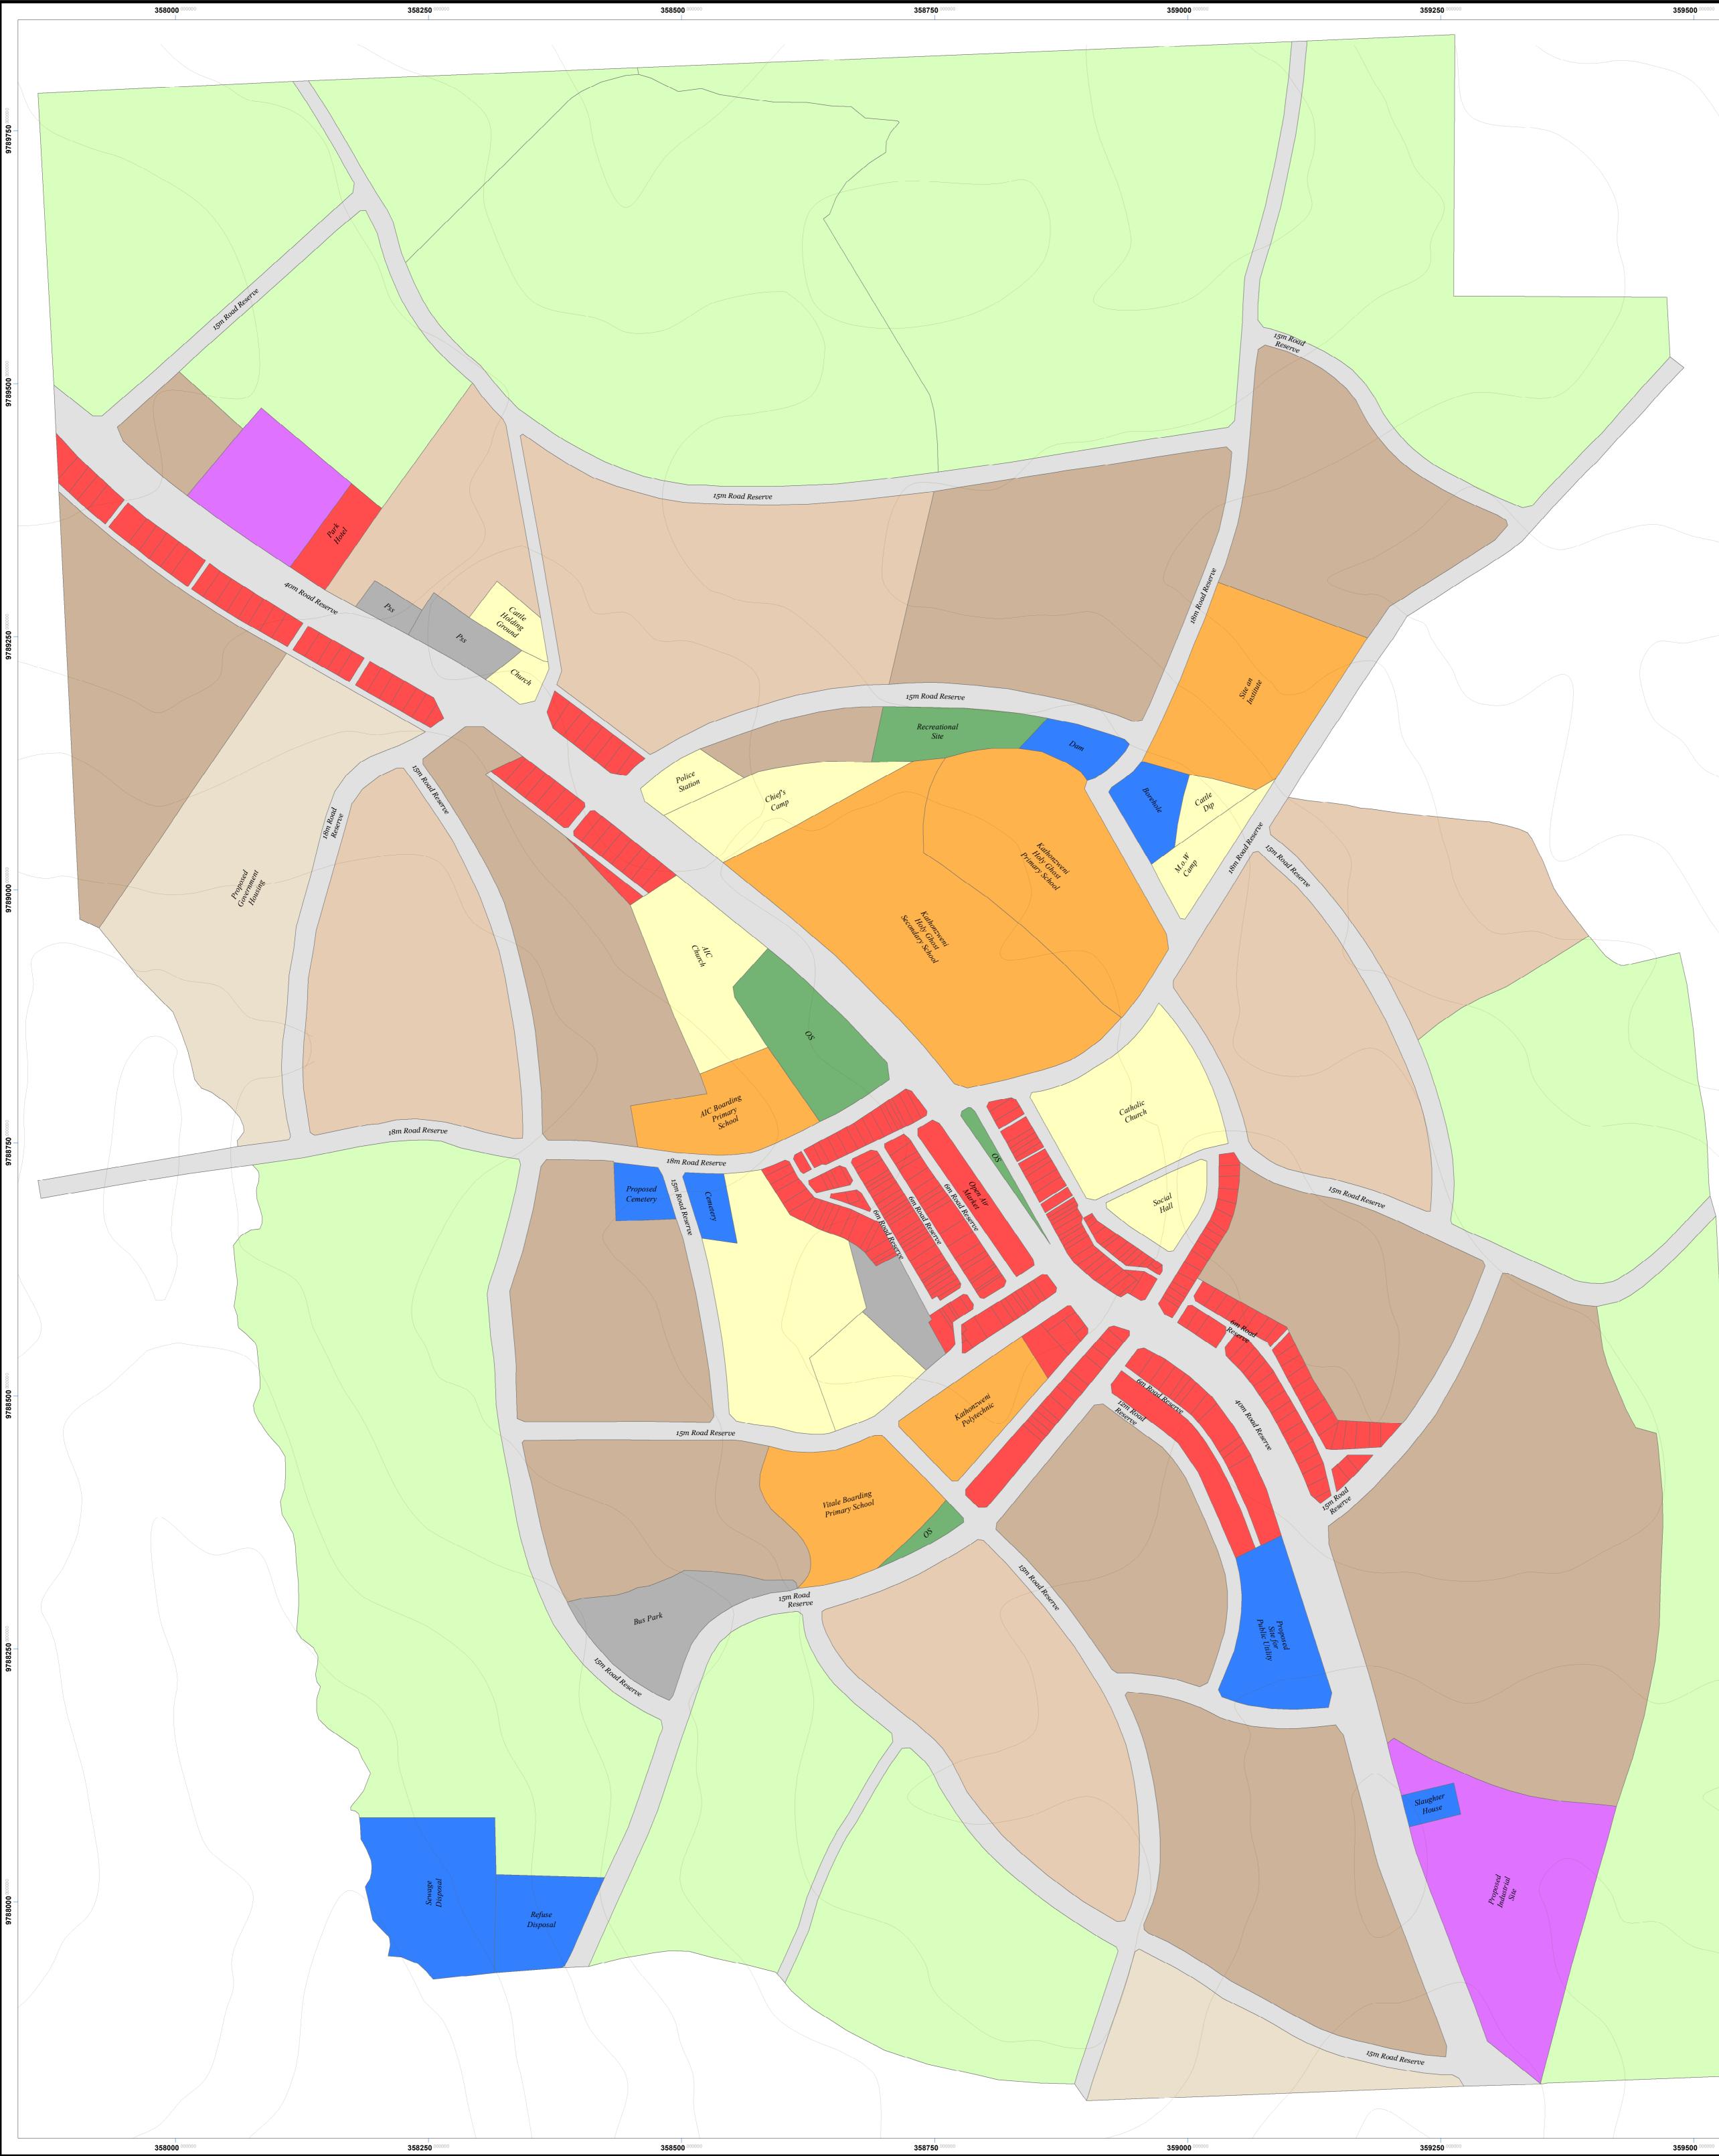

| Code | Land Use                   | No of Plots | Area in Ha | %     |
|------|----------------------------|-------------|------------|-------|
| 0    | High Density Residential   | 12          | 55.150     | 19.82 |
|      | Medium Density Residential | 6           | 30.691     | 11.03 |
|      | Low Density Residential    | 2           | 8.616      | 3.10  |
| 1    | Industrial                 | 2           | 4.980      | 1.79  |
| 2    | Educational                | 6           | 15.300     | 5.50  |
| 3    | Recreational               | 4           | 2.214      | 0.80  |
| 4    | Public Purpose             | 10          | 9.689      | 3.48  |
| 5    | Commercial                 | 304         | 9.894      | 3.56  |
| 6    | Public Utility             | 8           | 5.357      | 1.93  |
| 7    | Roads                      | 1           | 34.885     | 12.53 |
|      | Pss, Bus park              | 4           | 2.359      | 0.85  |
| 9    | Agricultural               | 11          | 99.174     | 35.63 |
|      | Total                      | 370         | 278.308    | 100   |