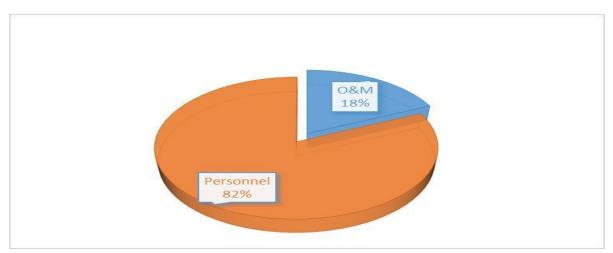

3/24 Revised Budget (1)<br>Estimates | Expenditures as at Mar 31, 2024 | Performance (%) |
|------------------|--------------------------------------------|---------------------------------|-----------------|
| Operations       | 100,129,341                                | 59,217,5687                     | 59%             |
| M aintenance     | 9,900,000                                  | 2,126,284                       | 21%             |
| SubTotal         | 110,029,341                                | 61,343,853                      | 56%             |
| Personnel        | 312,696,192                                | 275,738,159                     | 88%             |
| TOTAL            | 422,725,533                                | 337,082,012                     | 80%             |



Figure 11: Expenditure by Economic Classification for County Secretary

Table 23: Non Finance Performance for County Secretary

| Programme                         | Sub-                                | Delivery            | Key Outputs                  | Key                                                    |        | FY 2023/2024                                         |          |
|-----------------------------------|-------------------------------------|---------------------|------------------------------|--------------------------------------------------------|--------|------------------------------------------------------|----------|
|                                   | programme                           | Unit                | ( <b>KO</b> )                | Performance<br>Indi