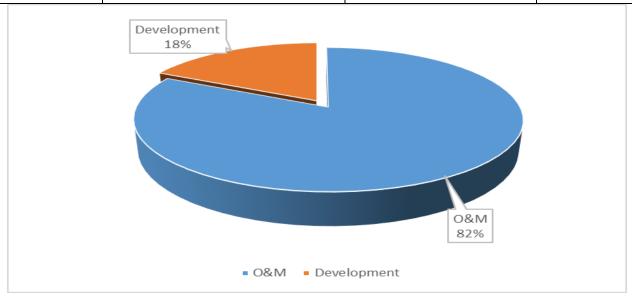

| 15,243,998                      | 63%             |
| M aintenance           | 19,899,897                                 | 16,172,699                      | 81%             |
| Sub Total              | 44,076,808                                 | 31,416,697                      | 71%             |
| Personnel              | -                                          | -                               |                 |
| Total Recurrent        | 44,076,808                                 | 31,416,697                      | 71%             |
| Capital<br>Expenditure | 15,472,931                                 | 6,762,178                       | 44%             |
| Total                  | 59,549,739                                 | 38,178,875                      | 64%             |



Figure 20: Wote Municipality; Expenditure by Economic Classification

The municipality spend Kshs 6,762,178 on development activities out of development budget of Kshs15, 472,931 translating to 44 percent absorption rate. The department had a total of 7 projects for implementation during FY 2023/24 and had completed only one project by end of third quarter. Projects which wre in course of implementation were 3 and those not yet started were 2 in number.

Table 48: Project Status and Expenditure Wote Municipality

| No | Ward            | Expenditure item                                                                                    | FY 2023/24<br>Budget<br>Estimates (1) | Expenditure as at 31st March 2024 | Project status |
|----|-----------------|-----------------------------------