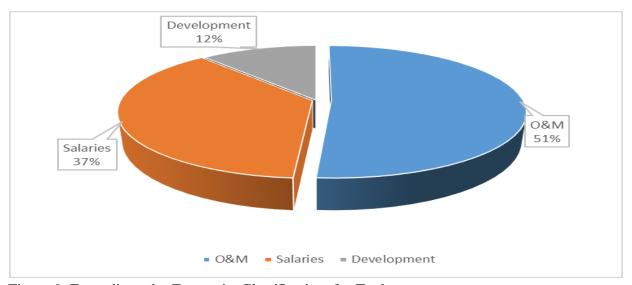

| 5,681,395                       | 44%             |
| Maintenance           | 66,406,944                              | 39,958,275                      | 60%             |
| Sub Total             | 79,306,944                              | 45,639,670                      | 58%             |
| Personnel             | 41,212,158                              | 33,245,054                      | 81%             |
| Total Recurrent       | 120,519,102                             | 78,884,724                      | 65%             |
| Capital Expenditure   | 44,760,689                              | 10,130,081                      | 23%             |
| Total budget          | 165,279,791                             | 89,014,806                      | 54%             |



Figure 9: Expenditure by Economic Classification for Trade

#### **Development Expenditure**

The department had budgeted Kshs 44,760,689 for capital development expenditure and had incurred an expenditure of Kshs 10,130,081.20 for the first nine months of the financial year representing 23% absorption on development

The department had budgeted to implement a total number of 16 projects in FY 2023/24. Completed as at end of third quarter were 2, 13 were in the course of implementation and only one project was yet to start implementation.

Table 17: Trade Department; Development Budget and Project Status

| No  | Ward Project Description |                                                                                  | FY 2023/24                            | Amount paid  | Current Stat