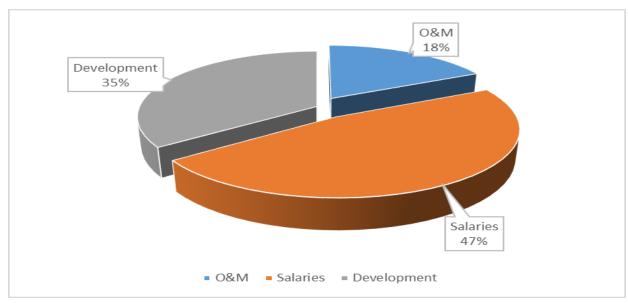

at Mar 31, | Performance (%) |
|                     | Budget (1) Estimates 2 | 2024                       |                 |
| Operations          | 22,265,769             | 13,304,324                 | 60%             |
| Maintenance         | 5,850,000              | 461,399                    | 8%              |
| Sub Total           | 28,115,769             | 13,765,723                 | 49%             |
| Personnel           | 53,120,831.33          | 36,371,310                 | 68%             |
| Total Recurrent     | 81,236,600             | 50,137,033                 | 62%             |
| Capital Expenditure | 154,072,645            | 26,863,321                 | 17%             |
| Total               | 235,309,245            | 77,000,355                 | 33%             |



Figure 7: Expenditure by Economic Classification for Lands Department

#### **Development Expenditure**

The department utilized KSh 26,863,321.45 on development activities out of development budget of KSh 154,072,645 representing 17 percent absorption rate. The total number of projects planned for implementation were 67. Completed projects during the period were 31 while 19 were in the process of implementation. The projects which had not started were 11 while 6 were stalled.

Table 12: Lands Department; Development Budget and Project Status

| No  | Ward        | Project name                            | FY 2023/24 Budget | Expenditure as   | Status      |
|-----|-------------|-----------------------------------------|-------------------|------------------|-------------|
|     |