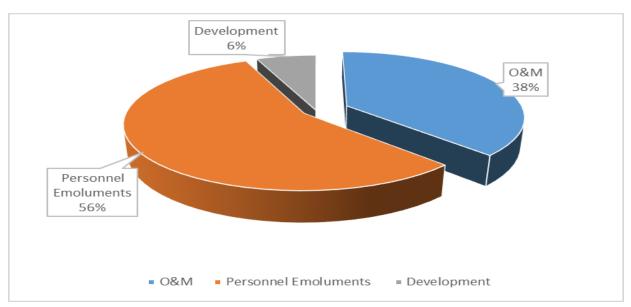

| Performance (%) |
|----------------------|----------------------|------------------------|-----------------|
|                      | Budget (1) Estimates | 31, 2024               |                 |
| Operations &         | 19,245,629           | 12,663,860             | 66%             |
| Maintenance          | 181,080,000          | 139,037,233            | 77%             |
| Sub-total            | 200,325,629          | 151,701,092            | 76%             |
| Personnel Emoluments | 493,084,776          | 227,564,633            | 46%             |

| Total Recurrent     | 693,410,405 | 379,265,725 | 55% |
|---------------------|-------------|-------------|-----|
| Capital Expenditure | 255,510,854 | 25,390,312  | 10% |
| Totals              | 948,921,258 | 404,656,037 | 43% |



Figure 13: Expenditure by Economic Classification for Education Department

# **Development Expenditure**

The department utilized Kshs. 25,390,312 against a budget of Kshs. 255,510,854 on development which represents 10 % absorption rate. The department planned to implement a total of 143 project in FY 2023/24. During the period under review, a total of 76 projects had been completed and 41 in the process of implementation. Unstarted projects were 22 and stalled were 4 in number.

|   | Project /Programme Name                                                                                                              | Ward     | FY 2023/24<br>Supplementary<br>Budget Estimates (1) | Amount paid | Current<br>status |
|---|------------------------------------------------------------------