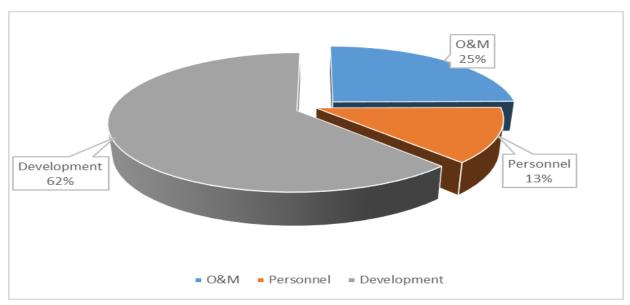

-------------------------|-----------------|-----------------|
|                     | Estimates                     | at Mar 31, 2024 |                 |
| Operations          | 54,884,883                    | 43,194,950      | 79%             |
| Maintenance         | 27,499,500                    | 16,218,745      | 59%             |
| SubTotal            | 82,384,383                    | 59,413,695      | 72%             |
| Personnel           | 76,585,872                    | 30,955,457      | 40%             |
| Total Recurrent     | 158,970,255                   | 90,369,153      | 57%             |
| Capital Expenditure | 593,273,823                   | 148,756,957     | 25%             |
| Total Budget        | 752,244,078                   | 239,126,109     | 32%             |



Figure 14: Expenditure Summary per Economic classification for Transport Department

## **Development Expenditure**

The department spend KSh 148,756,957 on development activities against a budget of Kshs. 593,273,823 translating to 25 percent absorption rate in the third quarter of the financial year. The total budgeted projects for implementation in FY 2023/25 were 182 projects out of which 89 were completed by 31<sup>st</sup> march 2024. Ongoing project and not started projects were 49 and 44 respectively.

Table 30: Transport Department Project Expenditures and status

| Ī |   | Project Description                   | Ward      | FY 2023/24           | Amount paid | Current  |
|---|---|---------------------------------------|-----------|----------------------|-------------|----------