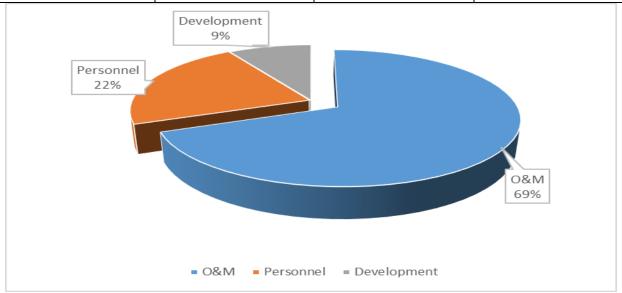

get (1) Estimates | 31, 2024               |                 |
| Recurrent Expenditure |                      |                        |                 |
| Operations            | 29,315,000           | 22,998,568             | 78%             |
| Maintenance           | 14,062,972           | 11,158,296             | 79%             |
| Sub Total             | 43,377,972           | 34,156,864             | 79%             |
| Personnel             | 21,264,094           | 10,886,150             | 51%             |
| Total Recurrent       | 64,642,065           | 45,043,014             | 70%             |
| Capital Expenditure   | 10,000,000           | 4,292,235              | 43%             |
| Total                 | 74,642,065           | 49,335,249             | 66%             |



Figure 21: Expenditure per Economic classification for Sand Authority

Analysis of the development expenditure for the third quarter was Kshs. 4,292,235 which represents 43 percent performance. Sand Conservation Programme was in process of implementation while Sand Value addition and Construction of sand dams was yet to commence implementation as at end of third quarter.

Table 51: Development Expenditure and Project Status for Sand Authority

| No | Ward | Expenditure item                                  | FY 2023/24                            | Expenditure as at | Project     |
|----|------|---------------------------------------------------|---------------------------------------|-------------------|-------------|
|    |      |                                                   | Supp