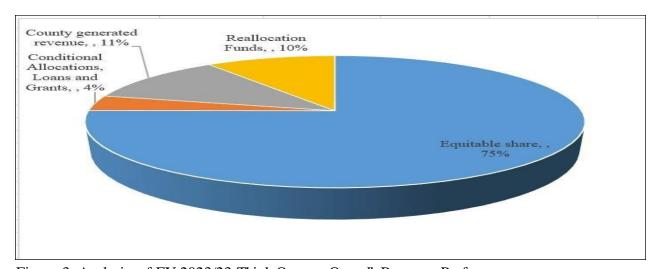

## 1.1.3. Receipts into the Makueni County Revenue Fund(CRF) for the first Nine Months of FY 2023/24

The County expected revenue for the year is Kshs. 11,170,315,259. This included, Kshs 8,455,460,962 as the equitable share, Kshs 1,240,000,000 as the OSR target, Kshs. 833,842,598 as conditional allocations, loans, and grants, and Kshs. 641,011,699 balances FY 2022/23. The overall revenue receipts for the period ended 31st March 2024 amounted to **Kshs. 6,533,307,816**, which represented 58 percent performance. County-generated revenue receipts accounted for a performance of 60 percent, while equitable share Allocations contributed to 58 percent performance. Receipts from conditional allocations, loans and grants amounted to Kshs 247,795,694 representing 30 percent.

Table 1: Summary of County Receipts as at 31st March 2024

| No    | Revenue Source                            | FY 2023/24<br>Revised Budget<br>(1) Estimates | Performance<br>as at March 31,<br>2024 | Balance       | Performance<br>Rate (%) |
|-------|-------------------------------------------|-----------------------------------------------|----------------------------------------|---------------|-------------------------|
| 1     | Equitable Share                           | 8,455,460,962                                 | 4,904,167,358                          | 3,551,293,604 | 58%                     |
| 2     | Conditional Allocations, Loans and Grants | 833,842,598                                   | 247,795,694                            | 586,046,904   | 30%                     |
| 3     | County Own Generated Revenue              | 1,240,000,000                                 | 740,333,065                            | 641,713,442   | 60%                     |
| 4     | FY 2022/23 Balances                       | 641,011,699                                   | 641,011,699                            | 0             | 100%                    |
| Total |                                           | 11,170,315,259                                | 6,533,307,816                          | 4,779,053,950 | 58%                     |