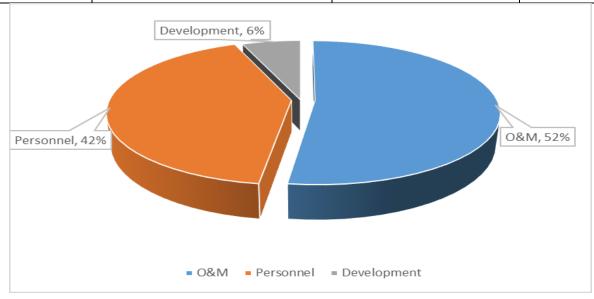

| 143,207,262                             | 102,658,936                     | 72%         |
| Maintenance            | 117,400,000                             | 49,870,691                      | 42%         |
| Sub Total              | 260,607,262                             | 152,529,627                     | 59%         |
| Personnel              | 234,615,818                             | 121,876,642                     | 52%         |
| <b>Total Recurrent</b> | 495,223,080                             | 274,406,269                     | 55%         |
| Capital Expenditure    | 53,425,662                              | 17,591,851                      | 33%         |
| Total Budget           | 548,648,742                             | 291,998,120                     | 53%         |



Figure 12: Expenditure by Economic Classification for Finance Department

# **Development Expenditure**

The department incurred development expenditures of Kshs 17,591,851 in the second quarter of the FY 2023/24 contributing to absorption rate of 33 percent against a budget of Kshs. 53,425,662. The department completed 2 projects by 31<sup>st</sup> march 2024 while the remaining 3 projects are in the course of implementation.

Table 25: Project status for the department of Finance

|   | Ward | EXPENDITURE ITEM                                          | FY 2023/24<br>Budget Estimates | Expenditure as at 31 <sup>st</sup> | Project<br>status |
|---|------|-----------------------------------------------------------|--------------------------------|------------------------------------|-----