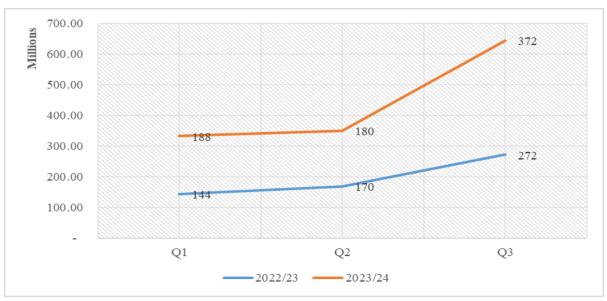

## 1.1.3. Receipts into the Makueni County Revenue Fund(CRF) for the first Nine Months of FY 2023/24

The County expected revenue for the year is Kshs. 11,170,315,259. This included, Kshs 8,455,460,962 as the equitable share, Kshs 1,240,000,000 as the OSR target, Kshs. 833,842,598 as conditional allocations, loans, and grants, and Kshs. 641,011,699 balances FY 2022/23. The overall revenue receipts for the period ended 31st March 2024 amounted to **Kshs. 6,533,307,816**, which represented 58 percent performance. County-generated revenue receipts accounted for a performance of 60 percent, while equitable share Allocations contributed to 58 percent performance. Receipts from conditional allocations, loans and grants amounted to Kshs 247,795,694 representing 30 percent.

Table 1: Summary of County Receipts as at 31st March 2024

| No    | Revenue Source                            | FY 2023/24<br>Revised Budget<br>(1) Estimates | Performance<br>as at March 31,<br>2024 | Balance       | Performance<br>Rate (%) |
|-------|-------------------------------------------|-----------------------------------------------|----------------------------------------|---------------|-------------------------|
| 1     | Equitable Share                           | 8,455,460,962                                 | 4,904,167,358                          | 3,551,293,604 | 58%                     |
| 2     | Conditional Allocations, Loans and Grants | 833,842,598                                   | 247,795,694                            | 586,046,904   | 30%                     |
| 3     | County Own Generated Revenue              | 1,240,000,000                                 | 740,333,065                            | 641,713,442   | 60%                     |
| 4     | FY 2022/23 Balances                       | 641,011,699                                   | 641,011,699                            | 0             | 100%                    |
| Total |                                           | 11,170,315,259                                | 6,533,307,816                          | 4,779,053,950 | 58%                     |