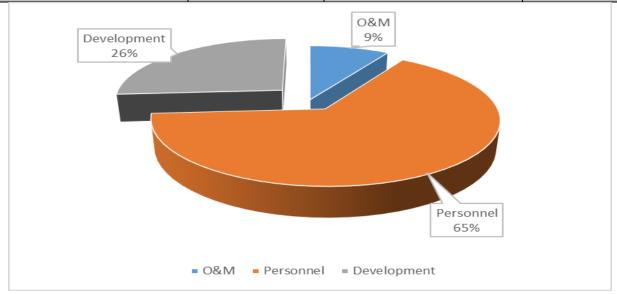

-----------|-----------------|
|                  | Budget (1) Estimates |                                 |                 |
| Operations       | 43,400,000           | 19,039,170.85                   | 44%             |
| Maintenance      | 5,450,000            | 1,239,480.10                    | 23%             |
| Sub Total        | 48,850,000           | 20,278,651                      | 42%             |
| Personnel        | 243,802,652          | 151,431,726                     | 62%             |
| Total Recurrent  | 292,652,652          | 171,710,377                     | 59%             |
| Development      | 852,671,284          | 60,558,467                      | 7%              |
| Total Budget     | 1,145,323,935        | 232,268,844                     | 20%             |



Figure 15: Expenditure per Economic Classification for Agriculture Department

## **Development Expenditure**

The department spend KSh 60,558,467 on development activities against a budget of Kshs. 852,671,284 translating to 7 percent absorption rate. The department completed 30 projects in the period under review and was in the course of implementing 24 projects. The department had not started 25 projects and had no stalled projects during the period. Table 33: Agriculture Department Projects, Expenditure and Status

| No | Project description               | Ward           | FY 2023/24<br>Supplementary<br>Budget Estimates (1) | Expenditure<br>as at 31st<br>March 2024 | Current status |
|----|-----------------------------------|----------------|-----------------------------------------