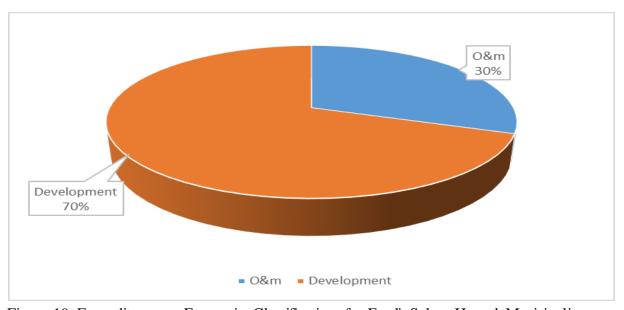

|                 |
| Operations       | 10,384,314                         | 4,229,346.10                    | 41%             |
| Maintenance      | 17,886,000                         | 5383780                         | 30%             |
| SubTotal         | 28,270,314                         | 9,613,126                       | 34%             |
| Personnel        |                                    |                                 |                 |
| Total Recurrent  | 28,270,314                         | 9,613,126                       | 34%             |
| Development      | 26,660,000                         | 22,039,999                      | 83%             |
| Total Budget     | 54,930,314                         | 31,653,125                      | 58%             |



Figure 19: Expenditure per Economic Classification for Emali Sultan Hamud Municipality

The municipality spend Kshs. 22,039,999 on development activities against a budget of Kshs. 26,660,000 translating to 83 percent absorption rate in the third quarter. The municipality had 6 projects for implementation in the FY 2023/24 and only 2 projects were in the process of implementation. Projects which had not started by the end of third quarter were 4 in number.

Table 45: Emali Sultan Hamud Municipality project status

| No | Ward                      | Expenditure i tem                                                                            | FY 2023/24<br>Budget<br>Estimates (1) | Expenditure<br>as at 31 <sup>st</sup><br>March 2024 | Status<br>Description |
|----|-------------------------