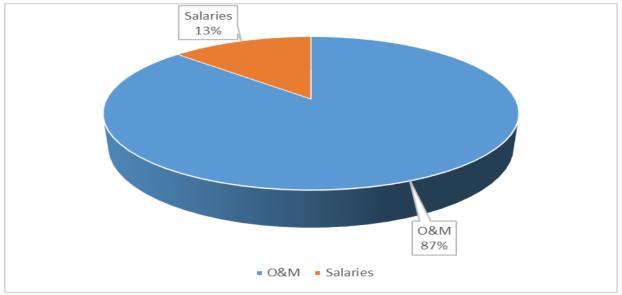

#### 1.1.2. FY 2023/24 BUDGET

The total County budget for FY 2023/2024 is Kshs. 11,170,315,259, with Kshs.

3,554,481,901.60 allocated for development and 7,615,833,358 for recurrent expenses. The County has met the requirement of a 30 percent budget allocation to development programs and projects by achieving a 32 percent development budget. The personnel ratio for the financial year is 41 percent, which exceeds the required 35 percent according to the PFM Regulations, 2015.