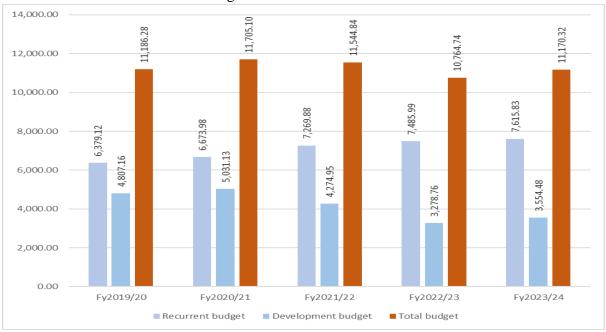

#### 1.1.1. Budget Trends from FY 2019/20- 2023/24 Supplementary Budgets

The following graph presents the County development and recurrent budgets comparative analysis for FY 2019/20 to FY 2023/24 budget.

Figure 1: Budget Analysis in the FY2019/20 to FY2023/24 in Millions

The FY 2020/21 recorded the highest County allocation while FY 2022/23 had the lowest County allocation.