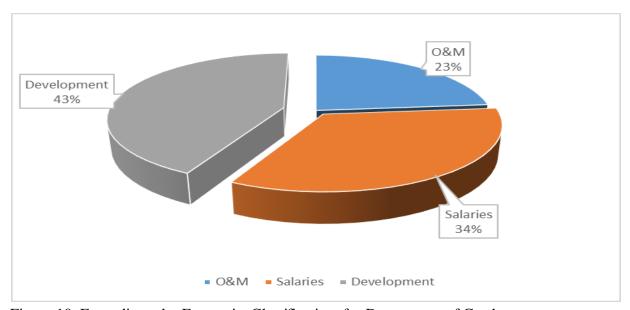

| 4,955,735                       | 48%             |
| Maintenance         | 17,381,972                                 | 8,116,733                       | 47%             |
| Subtotal            | 27,757,972                                 | 13,072,468                      | 47%             |
| Personnel           | 37,006,189                                 | 18,833,422                      | 51%             |
| Total Recurrent     | 64,764,161                                 | 31,905,889                      | 49%             |
| Capital expenditure | 159,636,971                                | 23,656,382                      | 15%             |
| Total Budget        | 224,401,132                                | 55,562,272                      | 25%             |



Figure 10: Expenditure by Economic Classification for Department of Gender

### **Development Expenditure**

The department incurred cumulative development expenditures of Kshs. 23,656,382 by the end of third quarter of FY 2023/24. The department had planned to implement 106 projects in FY 2023/24. Completed projects were 22 and 38 were in the course of implementation. 41 projects had not started due to challenges in exchequer requisition.

Table 20, presents status of development projects in the department.

Table 20: Development Budget Projects Status

| No | Project description                                                                                                   | Ward                 | FY 2023/24<br>Supplementary<br>Budget<br>Estimates (1) | Expenditure<br>as at 31st<br>M