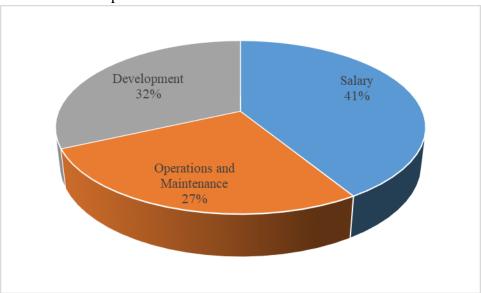

#### 1.1.2. FY 2023/24 BUDGET

The total County budget for FY 2023/2024 is Kshs. 11,170,315,259, with Kshs.

3,554,481,901.60 allocated for development and 7,615,833,358 for recurrent expenses. The County has met the requirement of a 30 percent budget allocation to development programs and projects by achieving a 32 percent development budget. The personnel ratio for the financial year is 41 percent, which exceeds the required 35 percent according to the PFM Regulations, 2015.

Figure 2: County Budget Allocation by Main Economic Classification