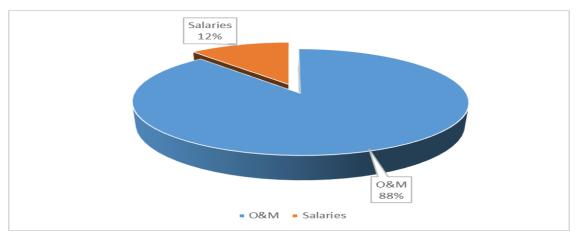

nditure item | FY 2023/24 Revised Budget (1) Estimates | Expenditures as at Mar 31, 2024 | Performance (%) |
|------------------|-----------------------------------------|---------------------------------|-----------------|
| Operations       | 359,498,153                             | 280,871,185                     | 78%             |
| Maintenance      | 24,445,778                              | 8,867,888                       | 36%             |
| Sub Total        | 383,943,931                             | 289,739,073                     | 75%             |
| Personnel        | 71,883,429                              | 37,979,866                      | 53%             |
| Total Budget     | 455,827,360                             | 327,718,939                     | 72%             |



Figure 8: Expenditure by Economic Classification for Governship

Table 15: Non Financial Performance for Governship

| Programme      | Delivery     | Key Outputs (KO)           | Key Performance        | FY 2023/24 |                                   |            |
|----------------|--------------|----------------------------|------------------------|------------|-----------------------------------|------------|
|                | Unit         |                            | Indicators (KPIs)      | Target     | Achievement as at 31st March 2024 | Variance   |
| General        | Office of    | Delivery of quality,       | Functional and         | Continu    | Continuous                        | Continuous |
| administration | Governor &   | efficient and              | operational struct