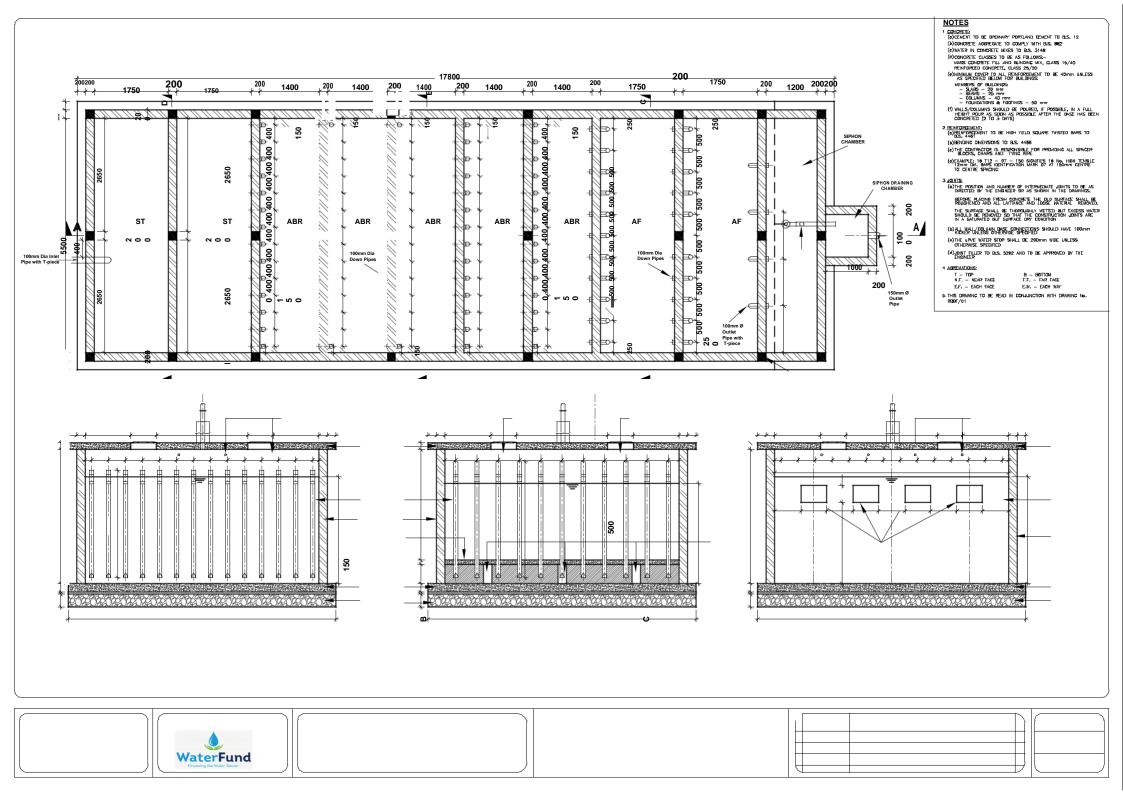

# UPSCALING BASIC SANITATION FOR THE URBAN POOR

## STRUCTURAL AND ENGINEERING DRAWINGS

**Funding Agency:** 

Employer:

Wote Water and Sanitation Company Ltd



Apr 2024





Scale: H-1:4000, V-1:400 Date: APR 2024

.





Index-No.: Description:

## Date:

Scale: As shown















DN 75mm Siphon to Detail 

UBSUP technical team

| <u>Checked by:</u> Programme Manager<br>Urban Investments | Notes:<br>See Above | (Index-No.: | Description: | Date:                     |
|-----------------------------------------------------------|---------------------|-------------|--------------|---------------------------|
| Approved by: CEO WSTF                                     |                     |             |              | <u>Scale: As</u><br>shown |























#### LIST OF MATERIALS FOR THE INCINERATOR UNIT

| Item                          | Dimensions                 | Quantity   |
|-------------------------------|----------------------------|------------|
| Fire Bricks                   | 230mm by 115mm by 80mm     | 200 approx |
| Sand