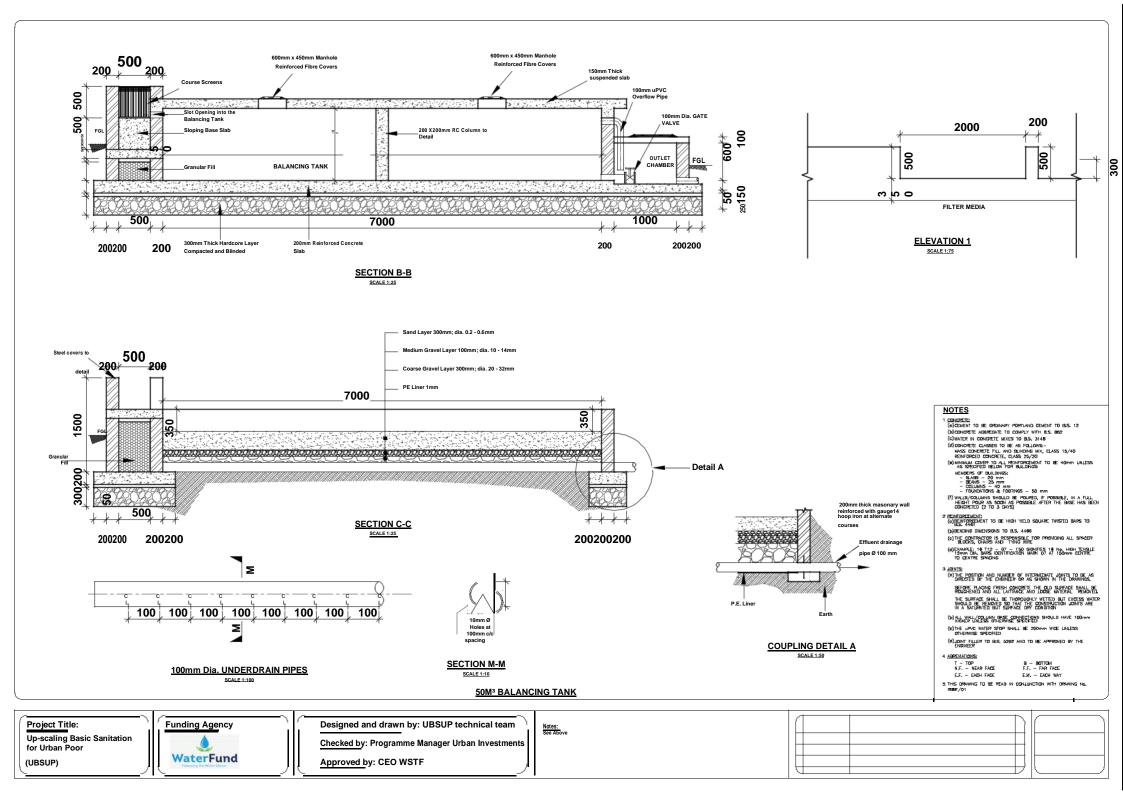

## Date:

Scale: As shown

DN 75mm Siphon to Detail 

UBSUP technical team

| <u>Checked by:</u> Programme Manager<br>Urban Investments | Notes:<br>See Above | (Index-No.: | Description: | Date:                     |
|-----------------------------------------------------------|---------------------|-------------|--------------|---------------------------|
| Approved by: CEO WSTF                                     |                     |             |              | <u>Scale: As</u><br>shown |

100mmx3mm Flat cut and welded to form a U-Shape, to accommodate wall plate

Index-No.: Description: