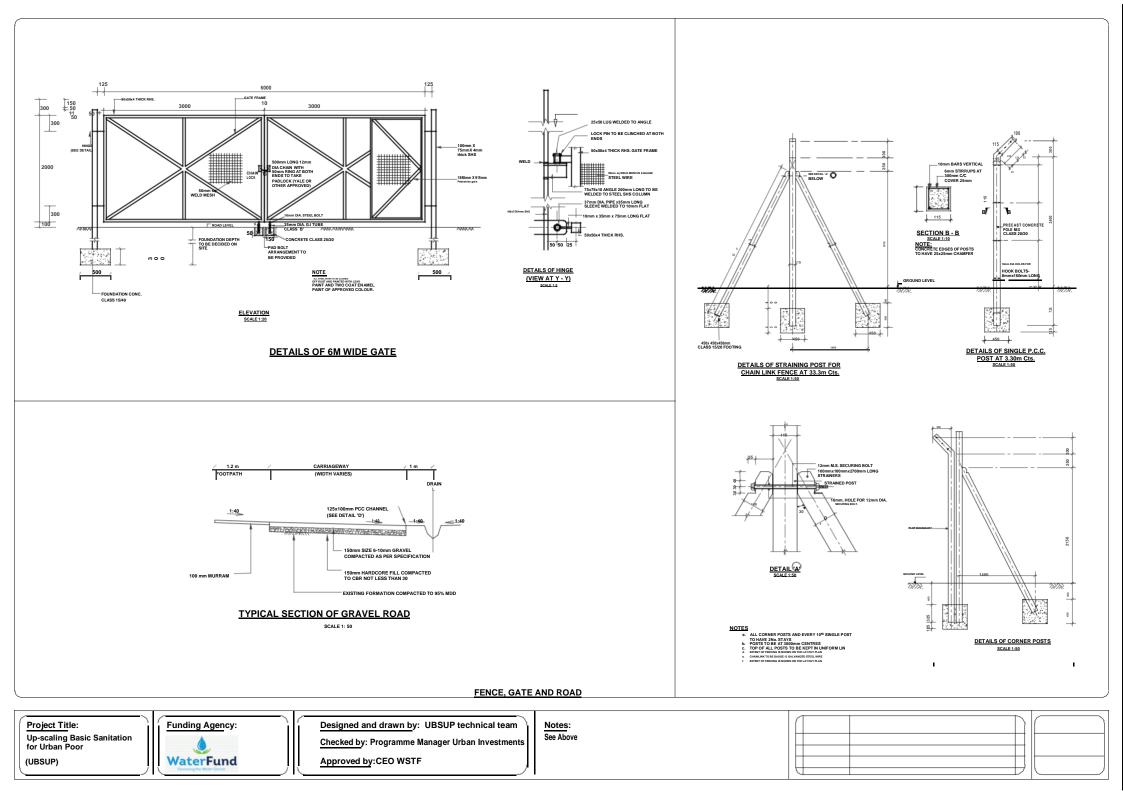

g door         | 1 inch                     | 1nr        |
| hinge                         | 1 Inch                     | Inr        |
| Rod for loading door          |                            |            |
| hinge                         | 3/4 inch                   | 1nr        |
| Masonry plugs                 | no 10                      | 16nr       |
| Steel cable                   | no 10                      | 40m        |
|                               |                            |            |
|                               |                            |            |
|                               |                            |            |

100mmx3mm Flat cut and welded to form a U-Shape, to accommodate wall plate



Index-No.: Description:

## Date:

Scale: As shown





## CHAIN LINK FENCE

Index-No.: Description:

<u>Date:</u> Scale: As shown