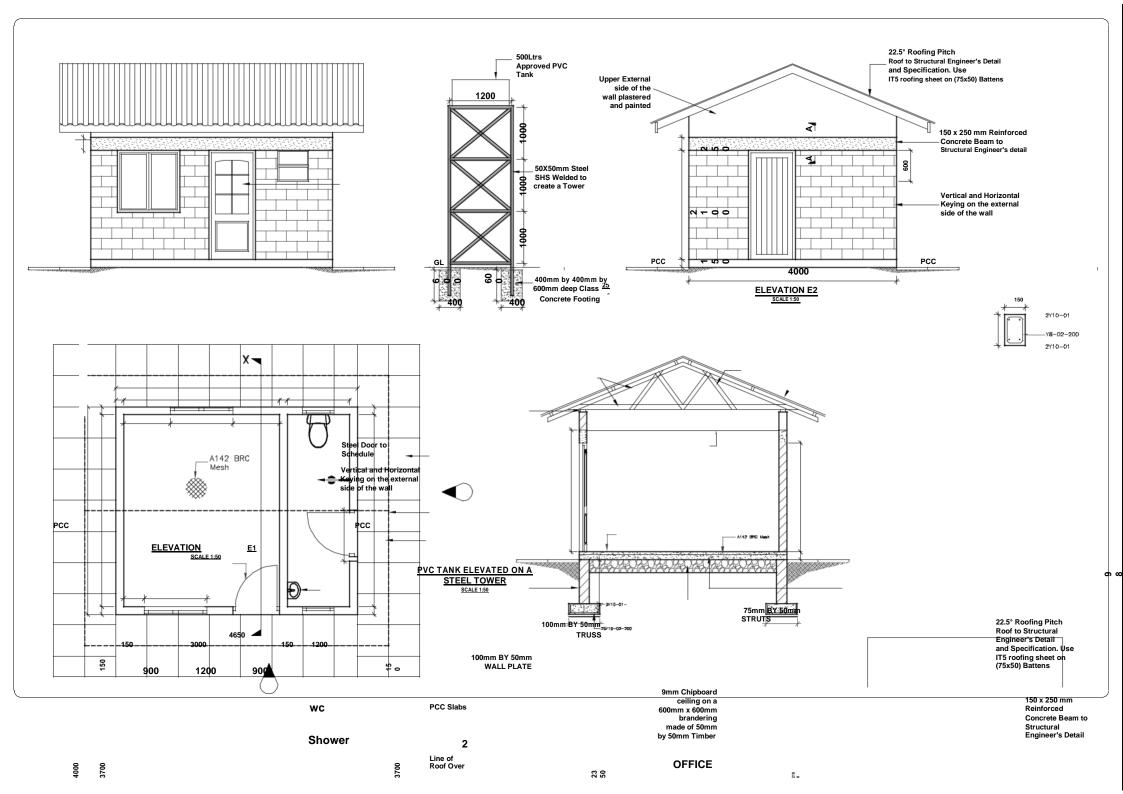

## Date:

Scale: As shown

DN 75mm Siphon to Detail 

UBSUP technical team

| <u>Checked by:</u> Programme Manager<br>Urban Investments | Notes:<br>See Above | (Index-No.: | Description: | Date:                     |
|-----------------------------------------------------------|---------------------|-------------|--------------|---------------------------|
| Approved by: CEO WSTF                                     |                     |             |              | <u>Scale: As</u><br>shown |