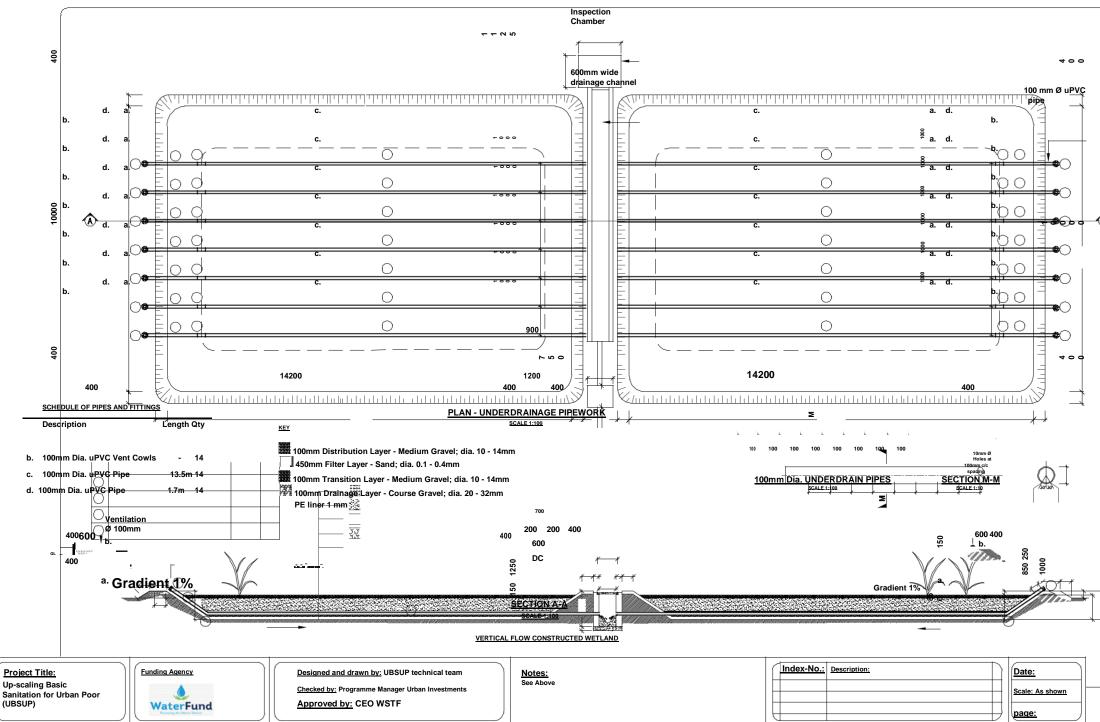

## Date:

Scale: As shown

DN 75mm Siphon to Detail 

UBSUP technical team

| <u>Checked by:</u> Programme Manager<br>Urban Investments | Notes:<br>See Above | (Index-No.: | Description: | Date:                     |
|-----------------------------------------------------------|---------------------|-------------|--------------|---------------------------|
| Approved by: CEO WSTF                                     |                     |             |              | <u>Scale: As</u><br>shown |