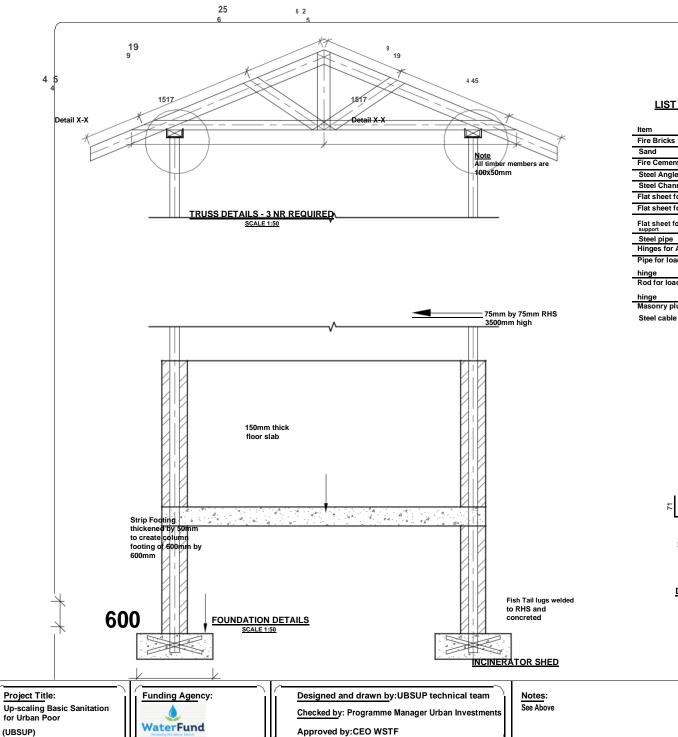

#### LIST OF MATERIALS FOR THE INCINERATOR UNIT

| Item                          | Dimensions                 | Quantity   |
|-------------------------------|----------------------------|------------|
| Fire Bricks                   | 230mm by 115mm by 80mm     | 200 approx |
| Sand                          |                            | 200Kg      |
| Fire Cement (High Alumina)    | 50Kg bag                   | 2 bags     |
| Steel Angle                   | 30mm by 30mm by 3mm        | 12m        |
| Steel Channel                 | 100mm by 40mm by 5mm       | 4m         |
| Flat sheet for loading door   | 600mm by 750mm by 3mm      | 1 sheet    |
| Flat sheet for ash door       | 250mm by 250mm by 3mm      | 1 sheet    |
| Flat sheet for chimney spigot | 250mm by 150mm by 3mm      | 1 sheet    |
| Steel pipe                    | 150mm Dia by 3mm thickness | 4m long    |
| Hinges for Ash Door           |                            |            |
| Pipe for loading door         | 1 inch                     | 1nr        |
| hinge                         | 1 Inch                     | Inr        |
| Rod for loading door          |                            |            |
| hinge                         | 3/4 inch                   | 1nr        |
| Masonry plugs                 | no 10                      | 16nr       |
| Steel cable                   | no 10                      | 40m        |
|                               |                            |            |
|                               |                            |            |
|                               |                            |            |

100mmx3mm Flat cut and welded to form a U-Shape, to accommodate wall plate

Index-No.: Description: