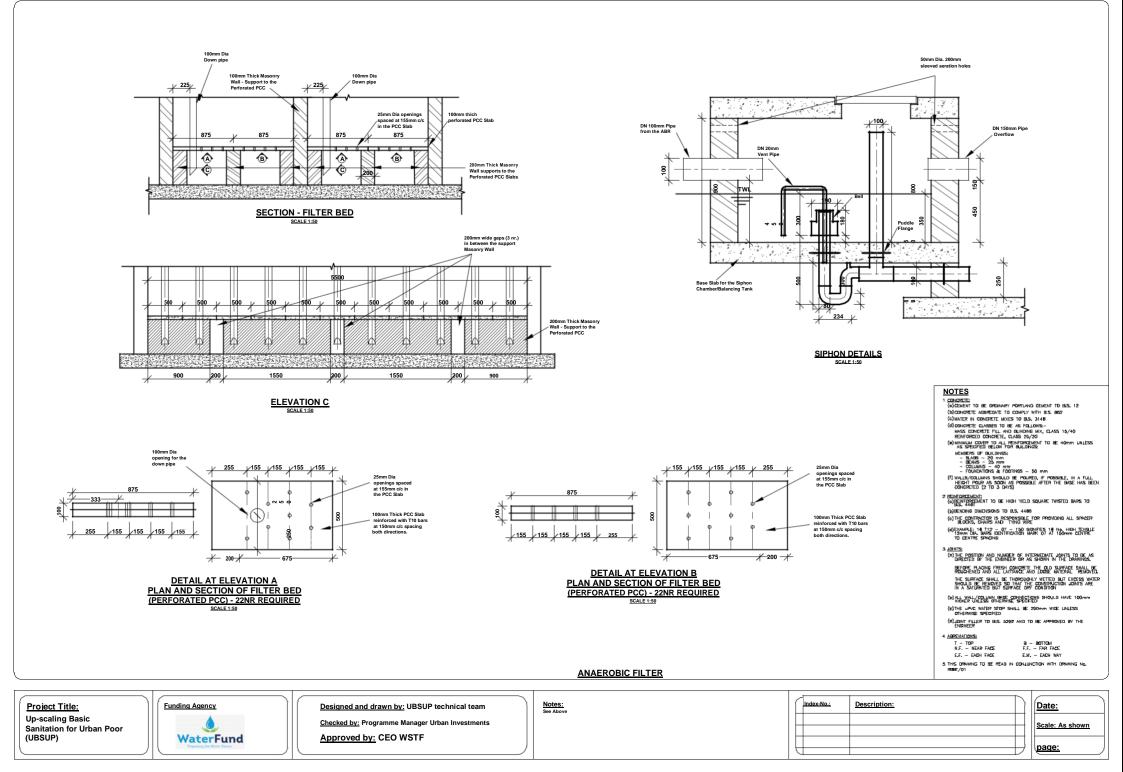

## Date:

Scale: As shown

DN 75mm Siphon to Detail 

UBSUP technical team

| <u>Checked by:</u> Programme Manager<br>Urban Investments | Notes:<br>See Above | (Index-No.: | Description: | Date:                     |
|-----------------------------------------------------------|---------------------|-------------|--------------|---------------------------|
| Approved by: CEO WSTF                                     |                     |             |              | <u>Scale: As</u><br>shown |