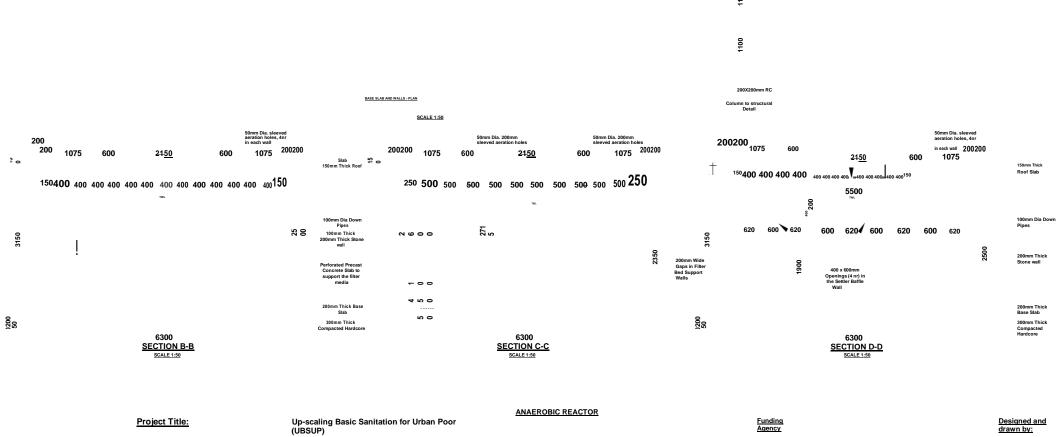

# UPSCALING BASIC SANITATION FOR THE URBAN POOR

## STRUCTURAL AND ENGINEERING DRAWINGS

**Funding Agency:** 

Employer:

Wote Water and Sanitation Company Ltd



Apr 2024





Scale: H-1:4000, V-1:400 Date: APR 2024

.





Index-No.: Description:

## Date:

Scale: As shown















DN 75mm Siphon to Detail 

UBSUP technical team

| <u>Checked by:</u> Programme Manager<br>Urban Investments | Notes:<br>See Above | (Index-No.: | Description: | Date:                     |
|-----------------------------------------------------------|---------------------|-------------|--------------|---------------------------|
| Approved by: CEO WSTF                                     |                     |             |              | <u>Scale: As</u><br>shown |























#### LIST OF MATERIALS FOR THE INCINERATOR UNIT

| Item                          | Dimensions                 | Quantity   |
|-------------------------------|----------------------------|------------|
| Fire Bricks                   | 230mm by 115mm by 80mm     | 200 approx |
| Sand