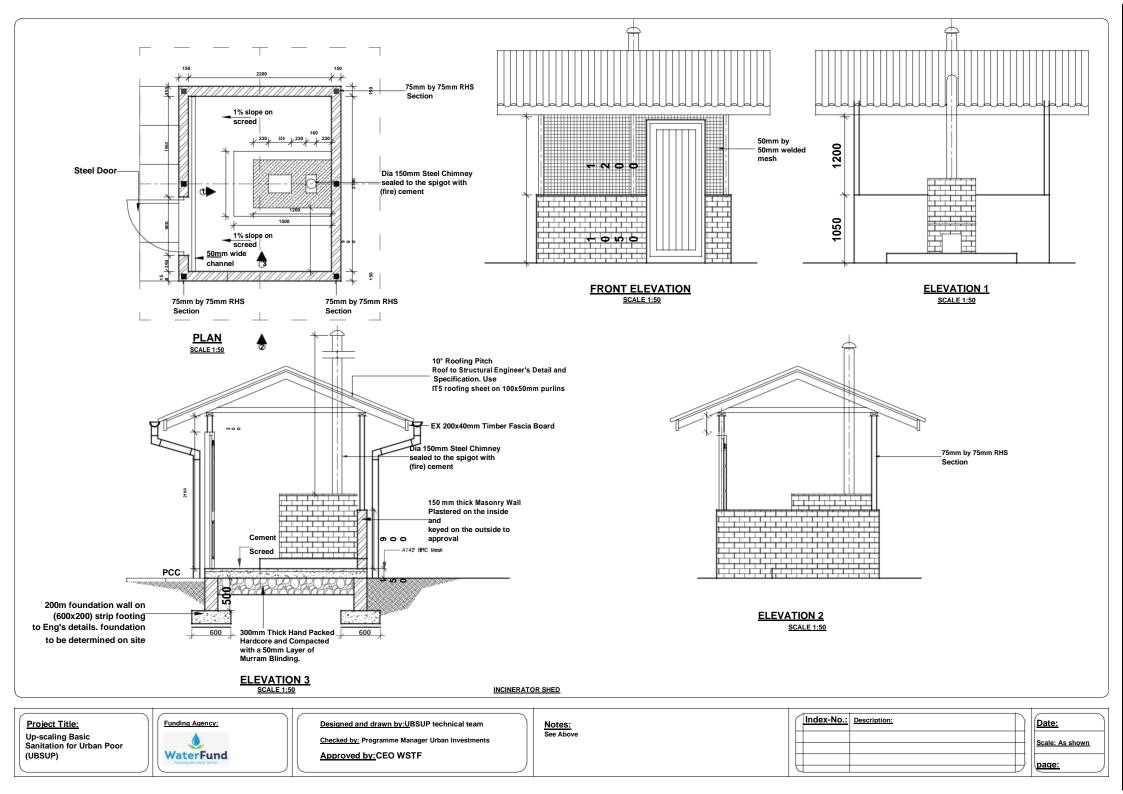

#### LIST OF MATERIALS FOR THE INCINERATOR UNIT

| Item                          | Dimensions                 | Quantity   |
|-------------------------------|----------------------------|------------|
| Fire Bricks                   | 230mm by 115mm by 80mm     | 200 approx |
| Sand                          |                            | 200Kg      |
| Fire Cement (High Alumina)    | 50Kg bag                   | 2 bags     |
| Steel Angle                   | 30mm by 30mm by 3mm        | 12m        |
| Steel Channel                 | 100mm by 40mm by 5mm       | 4m         |
| Flat sheet for loading door   | 600mm by 750mm by 3mm      | 1 sheet    |
| Flat sheet for ash door       | 250mm by 250mm by 3mm      | 1 sheet    |
| Flat sheet for chimney spigot | 250mm by 150mm by 3mm      | 1 sheet    |
| Steel pipe                    | 150mm Dia by 3mm thickness | 4m long    |
| Hinges for Ash Door           |                            |            |
| Pipe for loading door         | 1 inch                     | 1nr        |
| hinge                         | 1 Inch                     | Inr        |
| Rod for loading door          |                            |            |
| hinge                         | 3/4 inch                   | 1nr        |
| Masonry plugs                 | no 10                      | 16nr       |
| Steel cable                   | no 10                      | 40m        |
|                               |                            |            |
|                               |                            |            |
|                               |                            |            |