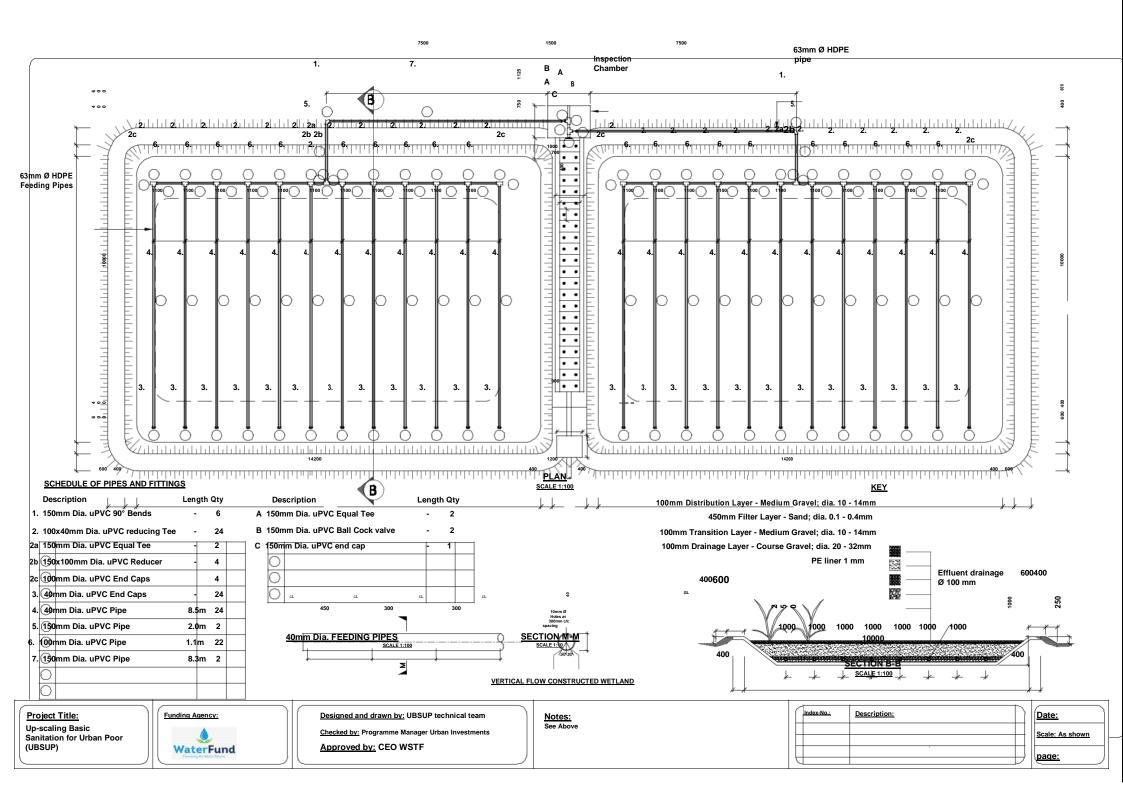

## STRUCTURAL AND ENGINEERING DRAWINGS

**Funding Agency:** 

Employer:

Wote Water and Sanitation Company Ltd

Apr 2024

Scale: H-1:4000, V-1:400 Date: APR 2024

.

Index-No.: Description: