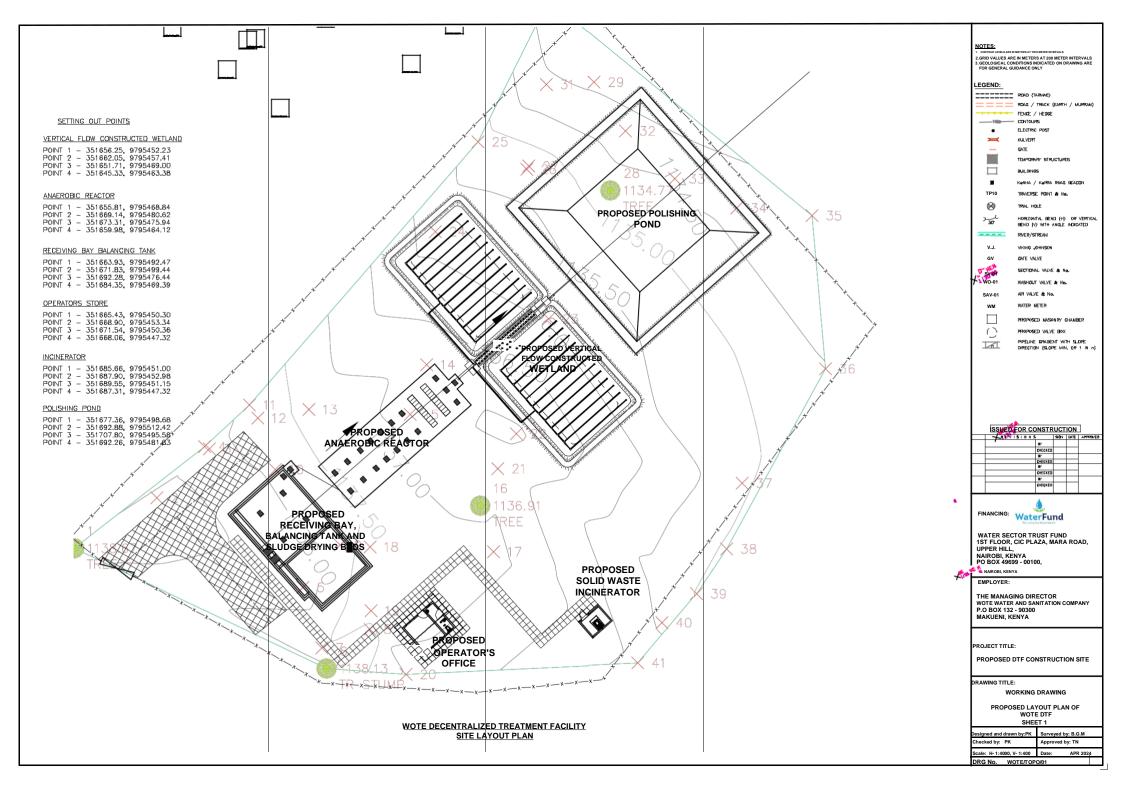

# UPSCALING BASIC SANITATION FOR THE URBAN POOR

## STRUCTURAL AND ENGINEERING DRAWINGS

**Funding Agency:** 

Employer:

Wote Water and Sanitation Company Ltd

Apr 2024

Scale: H-1:4000, V-1:400 Date: APR 2024

.

Index-No.: Description: